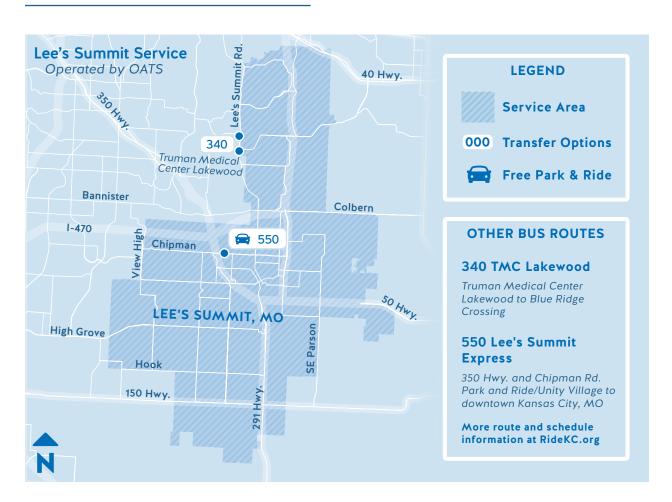

## Lee's Summit Service

Operated by OATS

**Service Upon Request:** Lee's Summit Service will pick you up and take you to your destination for \$1.50 per trip. All trips must be within the boundaries of Lee's Summit city limits.

**Fares:** RideKC fares, passes and mobile app are NOT valid on Lee's Summit. The cost is \$1.50 per one-way trip.

Fare cards are available for \$15 (10 one-way trips) or \$30 (20 one-way trips). The cards can be purchased from the drivers or by calling the OATS office at 816.380.7433.